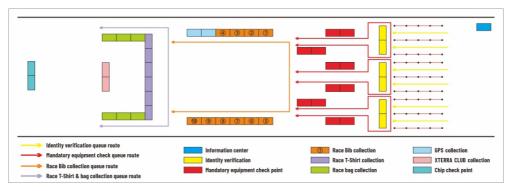

#### **Check-in Layout**

#### **Check-in Instructions**

1.All athletes are required to check-in in person.

- 2. Check-in Timing: Oct. 25-26, 2024 (Please refer to the event schedule of athletes guide for specific timings).
- 3. Check-in Location:Wulingyuan Scenic Area East Gate (Landmark Gate)
- 4. Check-in Process:

Identity verification Mandatory equipment check Race Bib collection Race Kit collection Chip check

5. During check-in, participants must present the original identification documents used during registration (ID card, household registration booklet, or passport, etc.).