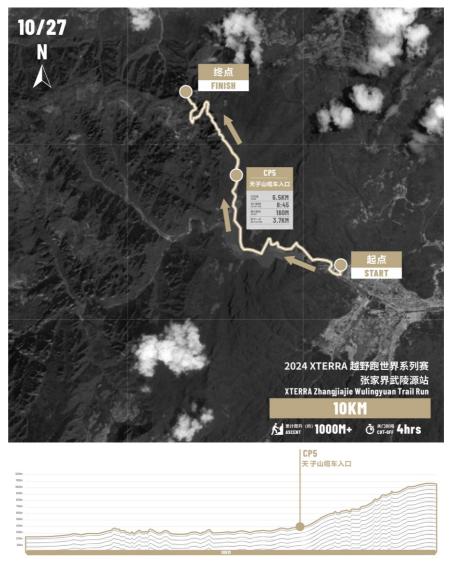

#### **Race Course Information**

10KM, Total Climbing: 1000m, Cut-off: 4 hours

#### **10K Race Supply**

|               | <b>START</b><br>Landmark<br>Gate Square | <b>CP5</b><br>Entrance to<br>Tianzishan Cableway | FINISH LINE<br>The terminus of<br>Tianzishan cableway |
|---------------|-----------------------------------------|--------------------------------------------------|-------------------------------------------------------|
| Water         | •                                       | •                                                | •                                                     |
| Sports Drink  | •                                       | •                                                | /                                                     |
| Coke          | /                                       | •                                                | /                                                     |
| Banana        | /                                       | •                                                | •                                                     |
| Cherry Tomato | /                                       | ٠                                                | /                                                     |
| Chips         | /                                       | •                                                | /                                                     |
| Sausage       | 1                                       | ٠                                                | /                                                     |
| Raisin        | 1                                       | •                                                | /                                                     |
| Bread         | /                                       | •                                                | /                                                     |
| Pickles       | 1                                       | ٠                                                | /                                                     |
| Finisher Food | /                                       | /                                                | •                                                     |