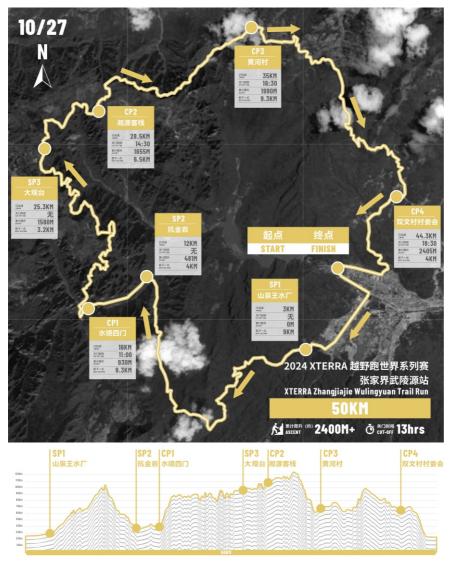

#### **Race Course Information**

50KM, Total Climbing: 2400m, Cut-off: 13 hours, ITRA Points: 3

#### **50K Race Supply**

| Jok Kace Supply           | SP1<br>Spring Water<br>Plant | SP2<br>Anti Gold<br>Rock | <b>CP1</b><br>Water Loop<br>Four Gates | SP3<br>Grand View<br>Platform | CP2<br>Xiangyuan<br>Inn | CP3<br>Huanghe<br>Village | CP4<br>Shuangwen Village<br>Committee | START/FINISH<br>Landmark<br>Gate Square |
|---------------------------|------------------------------|--------------------------|----------------------------------------|-------------------------------|-------------------------|---------------------------|---------------------------------------|-----------------------------------------|
| Water                     | •                            | •                        | •                                      | •                             | •                       | •                         | •                                     | •                                       |
| Sports Drink              | 1                            | •                        | •                                      | •                             | •                       | ٠                         | •                                     | •                                       |
| Coke                      | 1                            | 1                        | •                                      | /                             | •                       | ٠                         | •                                     | •                                       |
| Banana                    | 1                            | •                        | •                                      | 1                             | •                       | •                         | •                                     | •                                       |
| Cherry Tomato             | 1                            | /                        | •                                      | 1                             | •                       | •                         | 1                                     | /                                       |
| Orange                    | 1                            | 1                        | •                                      | 1                             | 1                       | •                         | 1                                     | /                                       |
| Cucumber                  | 1                            | 1                        | •                                      | /                             | 1                       | ٠                         | 1                                     | /                                       |
| Water Melon               | 1                            | 1                        | •                                      | /                             | 1                       | •                         | 1                                     | /                                       |
| Chips                     | 1                            | 1                        | •                                      | 1                             | 1                       | /                         | 1                                     | /                                       |
| Sausage                   | 1                            | /                        | •                                      | 1                             | •                       | /                         | 1                                     | /                                       |
| Haw Strip                 | 1                            | 1                        | •                                      | /                             | 1                       | ٠                         | •                                     | /                                       |
| Peanuts                   | 1                            | 1                        | •                                      | /                             | •                       | ٠                         | 1                                     | /                                       |
| Raisin                    | 1                            | /                        | •                                      | 1                             | •                       | •                         | 1                                     | /                                       |
| Bread                     | /                            | 1                        | •                                      | /                             | 1                       | 1                         | 1                                     | /                                       |
| Coffee                    | 1                            | 1                        | •                                      | 1                             | 1                       | •                         | 1                                     | /                                       |
| Pickles                   | 1                            | 1                        | •                                      | 1                             | •                       | ٠                         | •                                     | /                                       |
| Porridge                  | /                            | 1                        | •                                      | /                             | •                       | 1                         | •                                     | /                                       |
| Steamed Bun               | 1                            | /                        | •                                      | 1                             | 1                       | /                         | 1                                     | /                                       |
| Kudzu Root Powder         | 1                            | 1                        | •                                      | /                             | 1                       | 1                         | 1                                     | /                                       |
| Tujia Flavor Sauce Cake   | 1                            | 1                        | 1                                      | 1                             | •                       | /                         | 1                                     | /                                       |
| Dumplings                 | 1                            | /                        | 1                                      | /                             | •                       | /                         | 1                                     | /                                       |
| Chicken                   | 1                            | 1                        | 1                                      | /                             | •                       | 1                         | 1                                     | /                                       |
| Chicken Soup              | 1                            | 1                        | 1                                      | /                             | 1                       | ٠                         | 1                                     | /                                       |
| Mutton Noodles            | 1                            | 1                        | 1                                      | 1                             | 1                       | ٠                         | 1                                     | /                                       |
| Tujia Flavor Sausage      | /                            | 1                        | 1                                      | /                             | 1                       | ٠                         | 1                                     | /                                       |
| Fried Egg / Marinated Egg | /                            | 1                        | /                                      | 1                             | 1                       | •                         | 1                                     | /                                       |
| Rice                      | 1                            | 1                        | 1                                      | 1                             | 1                       | •                         | 1                                     | /                                       |
| Cold Noodles              | 1                            | 1                        | 1                                      | 1                             | 1                       | 1                         | •                                     | /                                       |
| Fried Rice/Noodles        | 1                            | 1                        | 1                                      | /                             | 1                       | 1                         | •                                     | /                                       |
| Meat Balls                | 1                            | 1                        | 1                                      | 1                             | 1                       | 1                         | •                                     | /                                       |
| Finisher Food             | /                            | 1                        | /                                      | 1                             | 1                       | 1                         | 1                                     | •                                       |