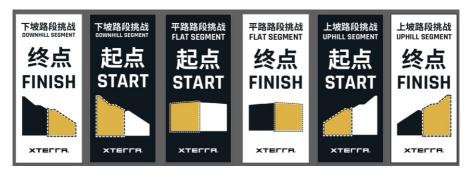

3.Zhangjiajie Wulingyuan "segement challenges" signagages are shown as below. Once you see the start of segment, you can attempt run as fast as you can to earn additional ranking points.