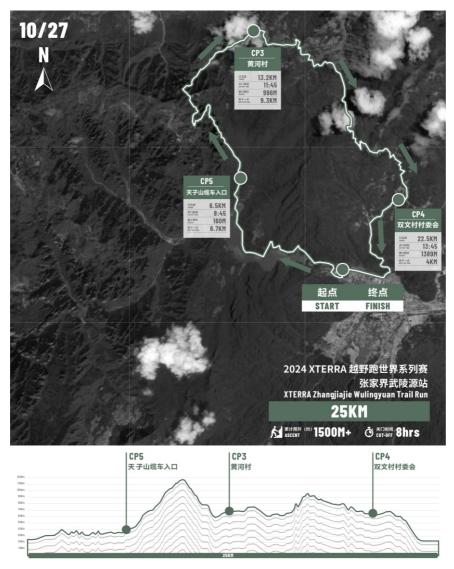

#### **Race Course Information**

25KM, Total Climbing: 1500m, Cut-off: 8 hours, ITRA Points: 1

#### 25K Race Supply

| phik                      |                                           |                           |                                              |                                         |
|---------------------------|-------------------------------------------|---------------------------|----------------------------------------------|-----------------------------------------|
|                           | CP5<br>Entrance to<br>Tianzishan Cableway | CP3<br>Huanghe<br>Village | <b>CP4</b><br>Shuangwen Village<br>Committee | START/FINISH<br>Landmark<br>Gate Square |
| Water                     | •                                         | •                         | •                                            | •                                       |
| Sports Drink              | •                                         | •                         | ٠                                            | •                                       |
| Coke                      | •                                         | •                         | •                                            | •                                       |
| Banana                    | •                                         | •                         | •                                            | •                                       |
| Cherry Tomato             | •                                         | •                         | 1                                            | 1                                       |
| Orange                    | /                                         | •                         | /                                            | 1                                       |
| Cucumber                  | /                                         | •                         | /                                            | 1                                       |
| Water Melon               | /                                         | •                         | /                                            | 1                                       |
| Chips                     | ٠                                         | 1                         | /                                            | 1                                       |
| Sausage                   | ٠                                         | 1                         | /                                            | 1                                       |
| Hawthorn Strip            | /                                         | •                         | ٠                                            | 1                                       |
| Peanuts                   | /                                         | •                         | /                                            | 1                                       |
| Raisin                    | ٠                                         | •                         | /                                            | 1                                       |
| Bread                     | ٠                                         | 1                         | /                                            | 1                                       |
| Coffee                    | /                                         | •                         | /                                            | 1                                       |
| Pickles                   | ٠                                         | •                         | ٠                                            | 1                                       |
| Porridge                  | /                                         | 1                         | •                                            | 1                                       |
| Chicken Soup              | /                                         | •                         | /                                            | 1                                       |
| Mutton Noodles            | /                                         | •                         | /                                            | 1                                       |
| Tujia Flavor Sausage      | /                                         | •                         | /                                            | 1                                       |
| Fried Egg / Marinated Egg | /                                         | •                         | /                                            | 1                                       |
| Rice                      | /                                         | •                         | /                                            | 1                                       |
| Cold Noodles              | /                                         | 1                         | ٠                                            | 1                                       |
| Fried Rice/Noodles        | /                                         | 1                         | ٠                                            | 1                                       |
| Meat Balls                | /                                         | 1                         | ٠                                            | 1                                       |
| Finisher Food             | /                                         | 1                         | /                                            | •                                       |