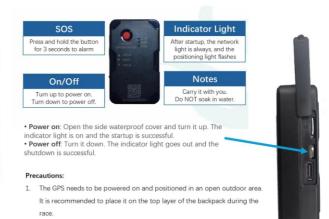

5.The GPS positioning devic user guide

#### ENGLISH

- To ensure sufficient battery power of the device, it can be powered on within one hour before the start of the race.
- 3. Do not turn off the device during the race.